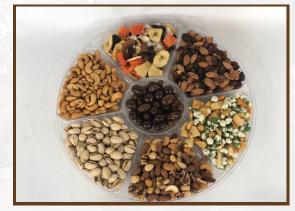

## Nut Trays

Selection of pistachios, roasted salted nut mix, chocolate bridge mix, deluxe aloha mix, California mix, or yogurt covered pretzels (Note: all weights are approximate based on content)

| T-100 (1 lb.) 5 section wood tray                     | -\$25    |
|-------------------------------------------------------|----------|
| T-125.2(1.25 lbs.) 2 section leaf shaped lucite tray  | -\$29.99 |
| T-125.3(1.25 lbs.) 4 section crescent shaped tray     | -\$29.99 |
| T 125.4 (1.25 lb.) Dried fruit & 1 container of       |          |
| roasted salted nuts                                   | -\$25    |
| T-300 (3 lbs.)4 section wood tray                     | -\$55    |
| T-250 (2.50 lbs.) 5 section octagon lucite platter    | -\$55    |
| T-300 (3.50 lbs.) 7 section 13' round lucite platter- | -\$65    |
| T-500 (.50 lbs.) 7 section, 16" round lucite platter  | -\$90    |
|                                                       |          |