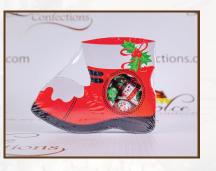

Winter Snowflake Tray 1.5 lbs. of Pretzels, Cookies & Chocolates \$55

Santa's Boot .50 lb. Foiled Chocolates in a Boot Shaped Container \$12.99

C. C. S.

Christmas Tree Tray Plastic tray containing 1.5 lbs. of Pretzels \$55