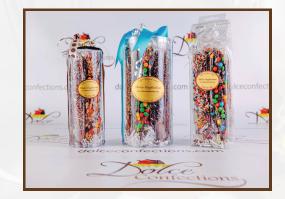

# Hand Dipped Pretzel Twists and Rods

Our famous hand dipped pretzel twists and rods covered in chocolate and a variety of toppings in pre-packaged bags and containers

Assorted bag of 6 twists ------ \$12 Assorted bag of 9 twists ------ \$20 Assorted bag of 12 twists ------\$28

Cylinder of 6 rods ----- \$13.99 Cylinder of 9 rods ------\$19.99 Cylinder of 12 rods ------ \$29.99