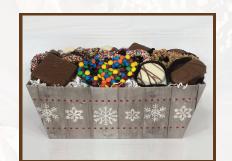

Winter Snowflake Tray 1.5 lbs. of Pretzels, Cookies & Chocolates \$55

Santa's Boot .50 lb. Foiled Chocolates in a Boot Shaped Container \$12.99

C. C. S.

Christmas Tree Tray Plastic tray containing 1.5 lbs. of Pretzels \$55