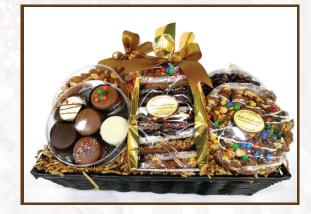

#### Signature Assorted Chocolate Baskets

# Gourmet Assortment Baskets

A combination of our delicious chocolates including cremes, clusters, caramels, marshmallows, hand dipped pretzels and cookies together with containers of roasted salted mixed nuts, pistachios, deluxe dried fruit and other delicious mixes.

- NA-100 -- 1 lb. of chocolates and 2 containers ---\$55
- NA-101 -- 1.25 lbs. of chocolates, and 3 containers -- \$78
- NA-102 -- 1.75 lbs. of chocolates, and 3 containers -- \$99
- NA-103 -- 2.50 lbs. of chocolates, and 3 containers ----\$130