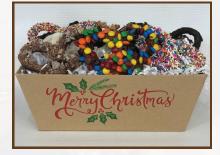

Merry Christmas Pretzel Tray .75 lbs. Chocolate Covered Pretzels w/ Toppings \$29.99

Gold Scroll Or Silver Wire Tray 1.5 lbs. of Pretzels, Cookies & Chocolates \$55.00

Baskets and contents are subject to availability. Actual basket and contents may differ from picture shown. We reserve the right to change content with product of equal value with no prior notice.