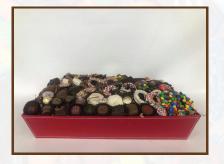

Merry Christmas Pretzel Tray .75 lbs. Chocolate Covered Pretzels w/ Toppings \$29.99

Gold Scroll Or Silver Wire Tray 1.5 lbs. of Pretzels, Cookies & Chocolates \$55.00

Baskets and contents are subject to availability. Actual basket and contents may differ from picture shown. We reserve the right to change content with product of equal value with no prior notice.