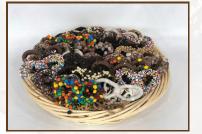

Pretzel & Cookie Trays (PC)

PC-100 (1lb.)-----\$39.99

PC-101 (1.5lb.)-----**\$55** 

PC-102 (2 lbs.)-----\$78

PC-103 (3 lbs.)-----\$99

An assortment of milk, dark, and white pretzels and cookies topped with M&Ms, toffee, sprinkles, smores and more. Add our famous 6" mini popcorn pizza!

#### Pretzel Trays (P)

P-100 (1lb.)-----\$39.99 P-101 (1.5 lbs.)----\$55 P-102 (2 lbs.)-----\$78 P-103 (3 lbs.)----- \$99