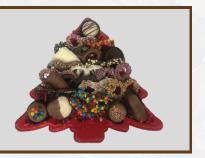

# Christmas Themed Gifts

Christmas Tree Tray Clear Lucite tray with 1.5 lbs. **Cookies and Pretzels** \$55

Red Tray Chocolate Covered Pretzels, Cookies, Assorted Chocolates 1.5 lbs. - **\$55** 4 lbs. - \$130

Winter Snowflake Tray 1.5 lbs. of Pretzels, Cookies & Chocolates \$55

Santa's Boot .50 lb. Foiled Chocolates in a Boot Shaped Container \$12.99

C. C. S.

Christmas Tree Tray Plastic tray containing 1.5 lbs. of Pretzels \$55