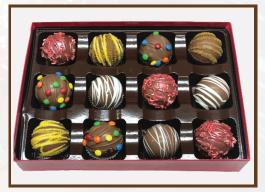

# Chocolate/Coffee Bombs

Each bomb is hand-crafted to reflect the season and/or occasion. Available flavors include coffee, milk, dark or white hot chocolate, peppermint or assorted. Additional toppings available.

| Box of 4 <b>\$19.99</b>  |
|--------------------------|
| Box of 6 <b>\$29.99</b>  |
| Box of 12 <b>\$59.99</b> |