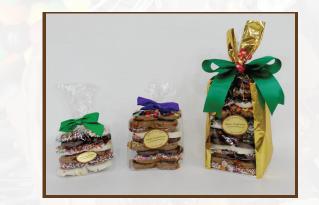

### Gourmet Chocolate Covered **Pretzel and Cookie Travs**

An assortment of the freshest clusters, caramel filled patties, marshmallows, truffles, creams, chocolate covered pretzels and cookies!

| C-100 - (1 lb.)     | \$39.99 |
|---------------------|---------|
| C-101 - (1.5 lbs.)  | \$55    |
| C-102 - (2.25 lbs.) | \$78    |
| C-103 - (3 lbs.)    | \$99    |
| C-104 - (4 lbs.)    | \$130   |
| C-105 - (5 lbs.)    | \$160   |
| C-106 - (6 lbs.)    | \$195   |
| C-108 - (8 lbs.)    | \$260   |
| C-110 - (10 lbs.)   | \$320   |
|                     |         |

Pretzel & Cookie Trays (PC)

PC-100 (1lb.)-----\$39.99

PC-101 (1.5lb.)-----**\$55** 

PC-102 (2 lbs.)-----\$78

PC-103 (3 lbs.)-----\$99

An assortment of milk, dark, and white pretzels and cookies topped with M&Ms, toffee, sprinkles, smores and more. Add our famous 6" mini popcorn pizza!

#### Pretzel Trays (P)

P-100 (1lb.)-----\$39.99 P-101 (1.5 lbs.)----\$55 P-102 (2 lbs.)-----\$78 P-103 (3 lbs.)----- \$99

#### Popcorn Pizza & Cookie Trays (PPC)

PPC-100 (1lb.) -----\$49.99 PPC-101 (1.5 lb.) ----- \$65.99