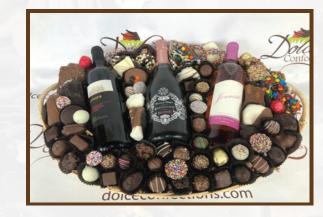

# Custom Made Wine and Chocolate Baskets

Bring us your bottle(s) of wine or other liquor and we will include it in any size basket filled with our signature chocolates, pretzels, cookies and /or fruit or nuts.

NOTE: We are not allowed by law to sell alcohol. We can only package alcohol you purchase and bring to us. Local or courier delivery only. We CANNOT ship alcohol.

| umber   | Lbs. of    | Basket Price    |
|---------|------------|-----------------|
| Bottles | Chocolate  | (not inc. wine) |
|         | (2.5 lbs.) |                 |

| 2 | (3 lbs.)   | \$115 |
|---|------------|-------|
| 3 | (3.5 lbs.) | \$130 |
| 4 | (6 lbs.)   | \$225 |
| 5 | (5.5 lbs.) | \$210 |
| 6 | (7 lbs.)   | \$245 |