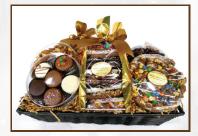

### Gourmet Chocolate Covered **Pretzel and Cookie Travs**

An assortment of the freshest clusters, caramel filled patties, marshmallows, truffles, creams, chocolate covered pretzels and cookies!

| C-100 - (1 lb.)     | \$39.99 |
|---------------------|---------|
| C-101 - (1.5 lbs.)  | \$55    |
| C-102 - (2.25 lbs.) | \$78    |
| C-103 - (3 lbs.)    | \$99    |
| C-104 - (4 lbs.)    | \$130   |
| C-105 - (5 lbs.)    | \$160   |
| C-106 - (6 lbs.)    | \$195   |
| C-108 - (8 lbs.)    | \$260   |
| C-110 - (10 lbs.)   | \$320   |
|                     |         |

Pretzel & Cookie Trays (PC)

PC-100 (1lb.)-----\$39.99

PC-101 (1.5lb.)-----**\$55** 

PC-102 (2 lbs.)-----\$78

PC-103 (3 lbs.)-----\$99

An assortment of milk, dark, and white pretzels and cookies topped with M&Ms, toffee, sprinkles, smores and more. Add our famous 6" mini popcorn pizza!