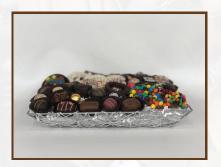

#### Signature Assorted Chocolate Baskets

### Gourmet Chocolate Covered **Pretzel and Cookie Travs**

An assortment of the freshest clusters, caramel filled patties, marshmallows, truffles, creams, chocolate covered pretzels and cookies!

| C-100 - (1 lb.)     | \$39.99 |
|---------------------|---------|
| C-101 - (1.5 lbs.)  | \$55    |
| C-102 - (2.25 lbs.) | \$78    |
| C-103 - (3 lbs.)    | \$99    |
| C-104 - (4 lbs.)    | \$130   |
| C-105 - (5 lbs.)    | \$160   |
| C-106 - (6 lbs.)    | \$195   |
| C-108 - (8 lbs.)    | \$260   |
| C-110 - (10 lbs.)   | \$320   |
|                     |         |