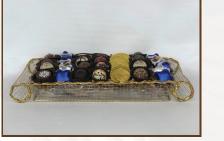

#### Signature Assorted Chocolate Baskets

### Gourmet Chocolate Covered **Pretzel and Cookie Travs**

An assortment of the freshest clusters, caramel filled patties, marshmallows, truffles, creams, chocolate covered pretzels and cookies!

| C-100 - (1 lb.)     | \$39.99 |
|---------------------|---------|
| C-101 - (1.5 lbs.)  | \$55    |
| C-102 - (2.25 lbs.) | \$78    |
| C-103 - (3 lbs.)    | \$99    |
| C-104 - (4 lbs.)    | \$130   |
| C-105 - (5 lbs.)    | \$160   |
| C-106 - (6 lbs.)    | \$195   |
| C-108 - (8 lbs.)    | \$260   |
| C-110 - (10 lbs.)   | \$320   |
|                     |         |