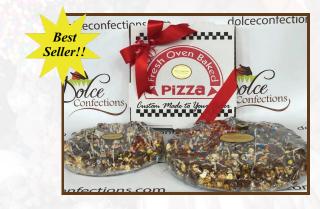

# Chocolate Covered Pretzel and Popcorn Pizzas

Our famous pretzel and caramel popcorn pizzas! We drizzle our finest Belgium milk or dark chocolate over our homemade caramel popcorn or pretzels and top it off with white chocolate and M&Ms. Pop them in a pizza box with a hand crafted bow and it's the perfect gift!!!

| Small (9")    | Popcorn or Pretzel only \$19.99                                    |
|---------------|--------------------------------------------------------------------|
| Medium ("12") | Popcorn or Pretzel only or<br>a combination of both <b>\$29.99</b> |
| Large ("16")  | Popcorn or Pretzel only or<br>a combination of both <b>\$39.99</b> |