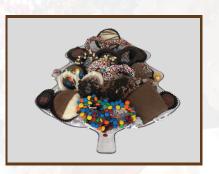

# Christmas Themed Gifts

Christmas Tree Tray Clear Lucite tray with 1.5 lbs. **Cookies and Pretzels** \$55

Red Tray Chocolate Covered Pretzels, Cookies, Assorted Chocolates 1.5 lbs. - **\$55** 4 lbs. - \$130