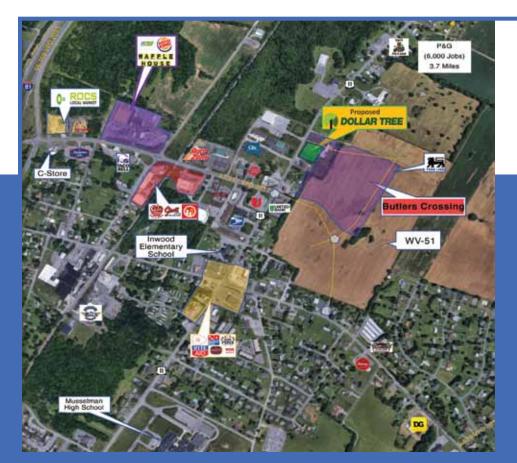

#### **AREA HIGHLIGHTS**

P&G, a large plant, chose this area as it provided a one day drive to 70 or 80% of their east coast customers

Amazon recently built a 1,000,000 sf distribution center 5 miles away

#### AREA TOP EMPLOYERS

P & G (3.7 miles away)

Amazon (4.7 miles away)

**CONTACT:** 

**Ron Strawn** 

240-423-7912

ronstrawn@sandmarproperties.com

Sandmar Properties, LLC 14601 Pettit Way Potomac, MD 20854

### BUTLER CROSSING