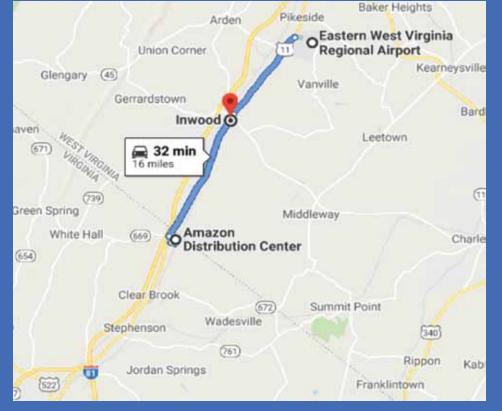

#### **AREA HIGHLIGHTS**

P&G, a large plant, chose this area as it provided a one day drive to 70 or 80% of their east coast customers

Amazon recently built a 1,000,000 sf distribution center 5 miles away

#### AREA TOP EMPLOYERS

P & G (3.7 miles away)

Amazon (4.7 miles away)

**CONTACT:** 

**Ron Strawn** 

240-423-7912

ronstrawn@sandmarproperties.com

Sandmar Properties, LLC 14601 Pettit Way Potomac, MD 20854