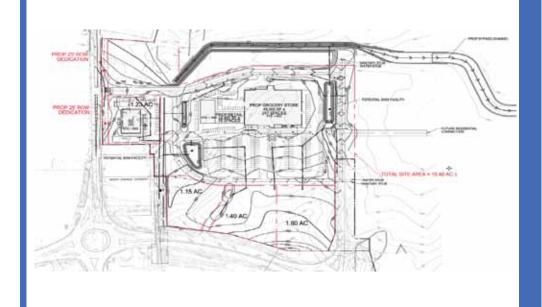

# LEASING/SALE OPPORTUNITY BUTLER CROSSING

Located Near the Intersection of Route 11 & Route 51



#### **AREA HIGHLIGHTS**

P&G, a large plant, chose this area as it provided a one day drive to 70 or 80% of their east coast customers

Amazon recently built a 1,000,000 sf distribution center 5 miles away

Proximity to Loudoun County, Leesburg Northern Virginia, Washington D.C.

Great area for living and working

#### AREA TOP EMPLOYERS

P & G (3.7 miles away)

Amazon (4.7 miles away)





**CONTACT:** 

**Ron Strawn** 

240-423-7912

ronstrawn@sandmarproperties.com

Sandmar Properties, LLC 14601 Pettit Way Potomac, MD 20854



### BUTLER CROSSING

## DEMOGRAPHIC HIGHLIGHTS

#### **Population**

2000 Census: 1,323 10,082 19,684

2010 Census: 1,987 16,070 28,554

2019 Estimate: 2,290 18,637 32,273

2024 Projection: 2,426 19,773 33,918

#### Households

2000 Census: 516 3,793 7,336 2010 Census: 746 5,904 10,524

2019 Estimate: 848 6,718 11,718

2024 Projection: 895 7,083 12,253

#### **Family Households**

 2000 Census:
 380
 2,887
 5,587

 2010 Census:
 536
 4,330
 7,792

 2019 Estimate:
 610
 4,927
 8,673

2024 Projection: 644 5,198 9,070



## SANDMAR PROPERTIES, LLC

Sandmar Properties, LLC 14601 Pettit Way Potomac, MD 20854

#### **CONTACT:**

#### **Ron Strawn**

240