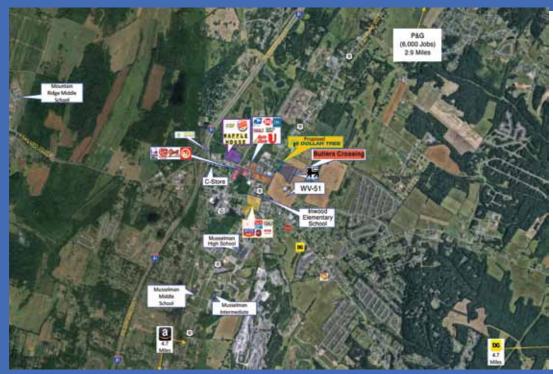

#### **AREA HIGHLIGHTS**

P&G, a large plant, chose this area as it provided a one day drive to 70 or 80% of their east coast customers

Amazon recently built a 1,000,000 sf distribution center 5 miles away

#### AREA TOP EMPLOYERS

P & G (3.7 miles away)

Amazon (4.7 miles away)

**CONTACT:** 

**Ron Strawn** 

240-423-7912

ronstrawn@sandmarproperties.com

Sandmar Properties, LLC 14601 Pettit Way Potomac, MD 20854