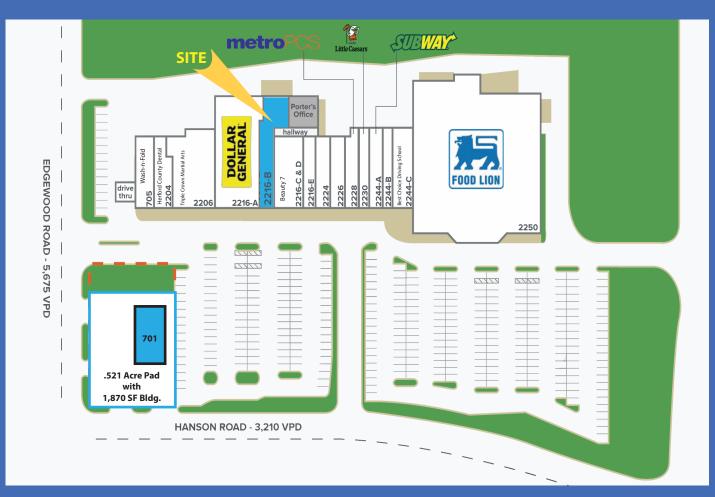

# LEASING OPPORTUNITY EDGEWOOD PLAZA

2204-2250 HANSON ROAD, EDGEWOOD, MD 21040

# 2,800 SF Space For Lease

# PROPERTY FEATURES

Less than half a mile to the main entrance to Aberdeen, proving grounds with over 16,000 employees and contractors

Less than one mile to MARC Commuter Train Park & Ride Edgewood Station

Excellent co-tenancy mix and national and local retailers

Pre-eminent shopping center in the market

Easy access and great visibility

Ample free surface parking



Sandmar Properties, LLC 14601 Pettit Way Potomac, MD 20854



### CONTACT:

Ron Strawn 240-423-7912 ronstrawn@sandmarproperties.com

## SITE PLAN





### **DEMOGRAPHIC HIGHLIGHTS**

|         | Population | Avg. HH<br>Income | Households |
|---------|------------|-------------------|------------|
| 1 Mile  | 7,842      | \$67,648          | 3,003      |
| 3 Miles | 38,369     | \$81,927          | 14,972     |
| 5 Miles | 85,435     | \$94,739          | 33,500     |



Sandmar Properties, LLC 14601 Pettit Way Potomac, MD 20854

### CONTACT:

Ron Strawn 240-423-7912 ronstrawn@sandmarproperties.com