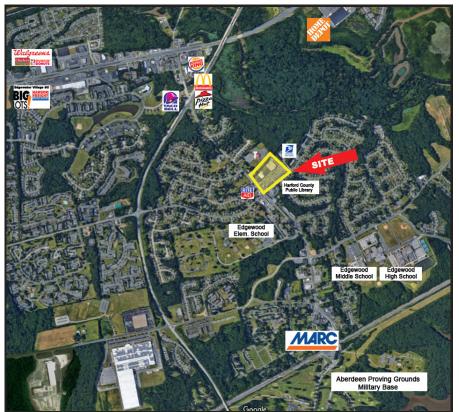

# PROPERTY FEATURES

Less than half a mile to the main entrance to Aberdeen, proving grounds with over 16,000 employees and contractors

Less than one mile to MARC Commuter Train Park & Ride Edgewood Station

Excellent co-tenancy mix and national and local retailers

Pre-eminent shopping center in the market

Easy access and great visibility

Ample free surface parking

Sandmar Properties, LLC 14601 Pettit Way Potomac, MD 20854