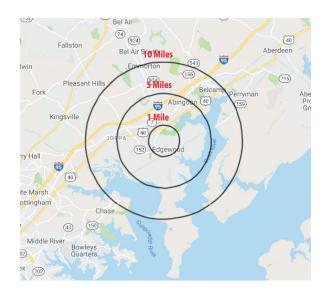

### **DEMOGRAPHIC HIGHLIGHTS**

|         | Population | Avg. HH<br>Income | Households |
|---------|------------|-------------------|------------|
| 1 Mile  | 7,842      | \$67,648          | 3,003      |
| 3 Miles | 38,369     | \$81,927          | 14,972     |
| 5 Miles | 85,435     | \$94,739          | 33,500     |