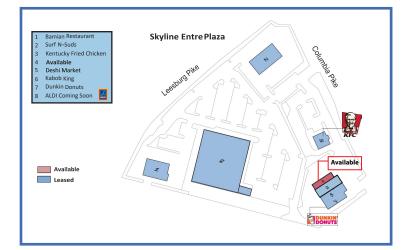

# CONTACT:

Ron Strawn 240-423-7912 ronstrawn@sandmarproperties.com

SPACE FLOOR PLAN

IN ACCESS IN ACCESS

@

1100

Barch

100

## SPACE HIGHLIGHTS

3,000 Square Feet **Former Cricket Wireless** End Cap | Ample Parking |Signage Minutes from I-95/I-495 Columbia Pike 39,000 ADT Leesburg Pike 46,000 ADT