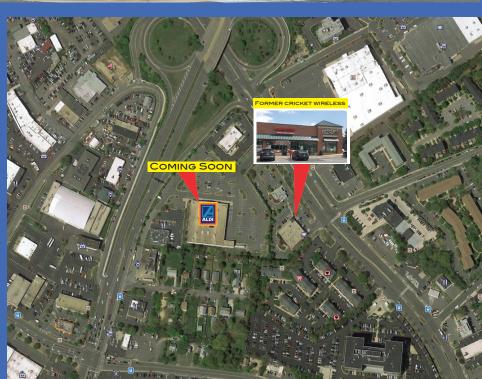

#### AREA HIGHLIGHTS

- Excellent Retail Space Located in the Heart of Bailey Crossroads
- Fairfax County Virginia
- Former Cricket Wireless
- Space is an End Cap with Ample Parking

## SPACE HIGHLIGHTS

3,000 Square Feet **Former Cricket Wireless** End Cap | Ample Parking |Signage Minutes from I-95/I-495 Columbia Pike 39,000 ADT Leesburg Pike 46,000 ADT