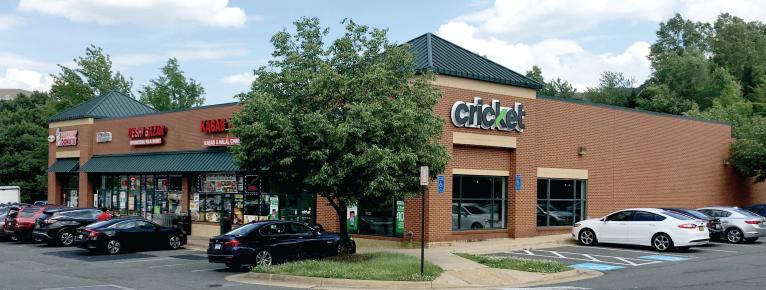

#### AREA HIGHLIGHTS

- Excellent Retail Space Located in the Heart of Bailey Crossroads
- Fairfax County Virginia
- Former Cricket Wireless
- Space is an End Cap with Ample Parking

## SPACE HIGHLIGHTS

3,000 Square Feet **Former Cricket Wireless** End Cap | Ample Parking |Signage Minutes from I-95/I-495 Columbia Pike 39,000 ADT Leesburg Pike 46,000 ADT