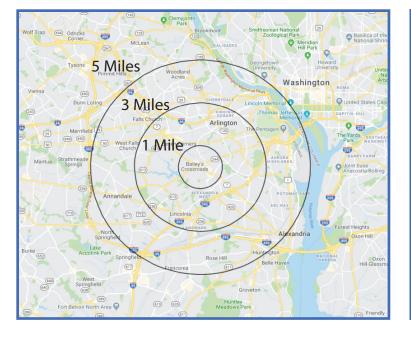

#### DEMOGRAPHIC HIGHLIGHTS

| WITHIN                                | 1 MILE          | 3 MILES          | 5 MILES          |
|---------------------------------------|-----------------|------------------|------------------|
| Population<br>Population<br>Growth    | 42,123<br>5.48% | 291,909<br>5.77% | 599,480<br>5.59% |
| 2014-2019<br>Avg. Household<br>Income | \$93,287        | \$129,371        | \$148,321        |